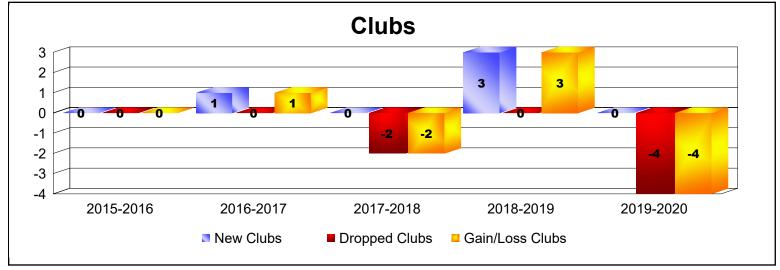

District 337 A

As of June 2020 Cumulative

| Year      | New<br>Clubs | Dropped<br>Clubs | Gain/<br>Loss<br>Clubs | New<br>Members | Charter<br>Members | Reinstate<br>Members | Transfer<br>Members | Total<br>Member<br>Added | Total<br>Members<br>Dropped | Gain/<br>Loss<br>Members |
|-----------|--------------|------------------|------------------------|----------------|--------------------|----------------------|---------------------|--------------------------|-----------------------------|--------------------------|
| 2015-2016 | 0            | 0                | 0                      | 688            | 0                  | 7                    | 7                   | 702                      | -923                        | -221                     |
| 2016-2017 | 1            | 0                | 1                      | 442            | 20                 | 28                   | 10                  | 500                      | -650                        | -150                     |
| 2017-2018 | 0            | -2               | -2                     | 422            | 0                  | 4                    | 17                  | 443                      | -593                        | -150                     |
| 2018-2019 | 3            | 0                | 3                      | 367            | 82                 | 5                    | 3                   | 457                      | -535                        | -78                      |
| 2019-2020 | 0            | -4               | -4                     | 269            | 2                  | 1                    | 6                   | 278                      | -578                        | -300                     |
| Average   | 1            | -1               | 0                      | 438            | 21                 | 9                    | 9                   | 476                      | -656                        | -180                     |