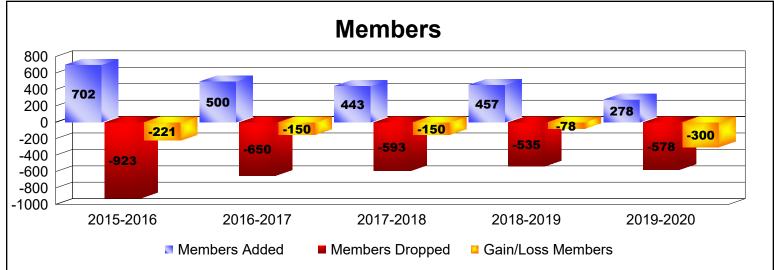

District 337 A

As of June 2020 Cumulative

| Year      | New<br>Clubs | Dropped<br>Clubs | Gain/<br>Loss<br>Clubs | New<br>Members | Charter<br>Members | Reinstate<br>Members | Transfer<br>Members | Total<br>Member<br>Added | Total<br>Members<br>Dropped | Gain/<br>Loss<br>Members |
|-----------|--------------|------------------|------------------------|----------------|--------------------|----------------------|---------------------|--------------------------|-----------------------------|--------------------------|
| 2015-2016 | 0            | 0                | 0                      | 688            | 0                  | 7                    | 7                   | 702                      | -923                        | -221                     |
| 2016-2017 | 1            | 0                | 1                      | 442            | 20                 | 28                   | 10                  | 500                      | -650                        | -150                     |
| 2017-2018 | 0            | -2               | -2                     | 422            | 0                  | 4                    | 17                  | 443                      | -593                        | -150                     |
| 2018-2019 | 3            | 0                | 3                      | 367            | 82                 | 5                    | 3                   | 457                      | -535                        | -78                      |
| 2019-2020 | 0            | -4               | -4                     | 269            | 2                  | 1                    | 6                   | 278                      | -578                        | -300                     |
| Average   | 1            | -1               | 0                      | 438            | 21                 | 9                    | 9                   | 476                      | -656                        | -180                     |